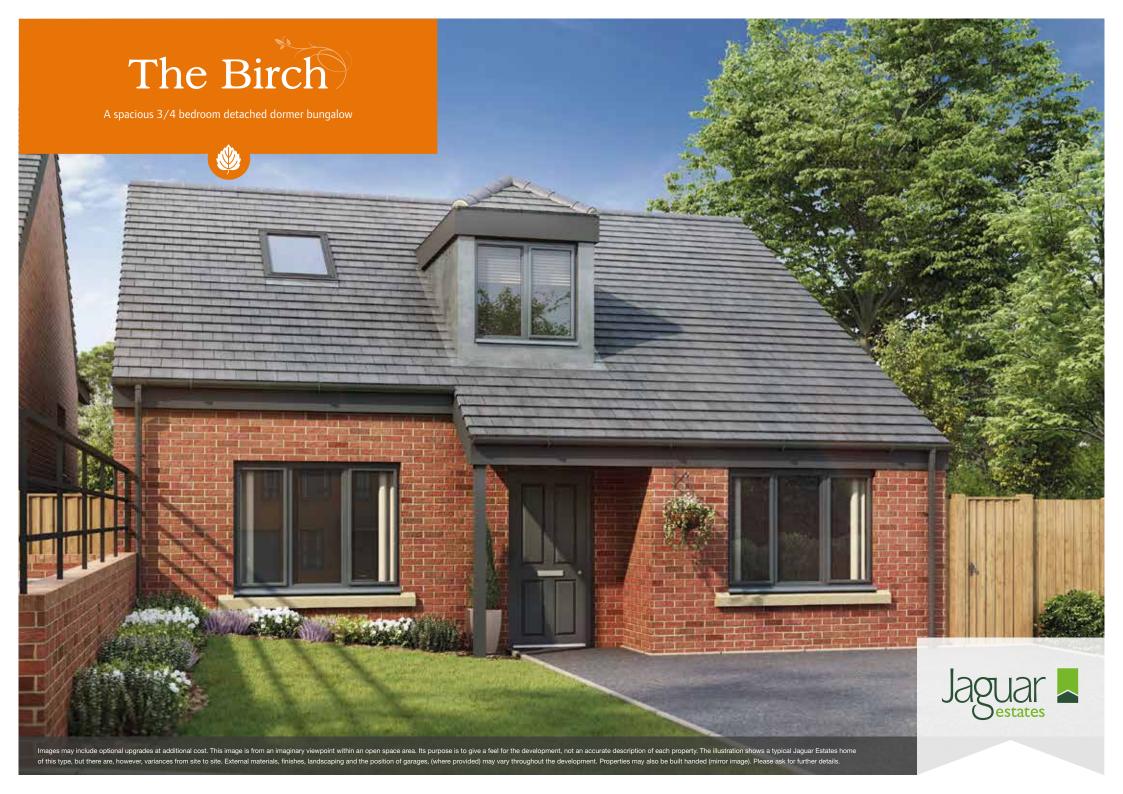

# jaguarestates.com

A spacious 3/4 bedroom detached dormer bungalow

The Birch is the perfect dormer bungalow. Two sizeable double bedrooms, a separate bathroom and generous storage spaces occupy the upper floor. At ground level is the master bedroom with en-suite, optional fourth bedroom and spacious kitchen, dining and living spaces which open onto the rear garden.