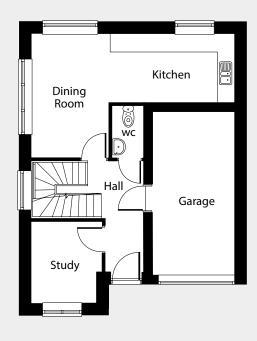

# jaguarestates.com

<sup>\*</sup>max

A contemporary 4 bedroom, 3 storey detached home

The Hawthorn is perfect for family life, with accommodation spread over three storeys.

The lower ground floor houses the spacious lounge which opens out onto the rear garden, a generous bedroom and a bathroom. Moving up to the ground floor you'll find the modern open plan kitchen with dining area, a separate study and the integral garage. Upstairs there are three further bedrooms, the master with an en-suite and the family bathroom.

#### GROUND FLOOR

Kitchen/Dining 6650mm x 4000mm\* 21'9" x 13'1"\*
Study 2650mm x 2300mm\* 8'8" x 7'6"\*