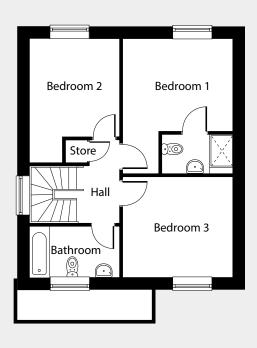

# jaguarestates.com

<sup>\*</sup>max

A contemporary 4 bedroom, 3 storey detached home

The Hawthorn is perfect for family life, with accommodation spread over three storeys.

The lower ground floor houses the spacious lounge which opens out onto the rear garden, a generous bedroom and a bathroom. Moving up to the ground floor you'll find the modern open plan kitchen with dining area, a separate study and the integral garage. Upstairs there are three further bedrooms, the master with an en-suite and the family bathroom.

#### FIRST FLOOR

| Bedroom 1 | 4400mm* x 3600mm | 14′5″* x 11′9″ |
|-----------|------------------|----------------|
| Bedroom 2 | 4000mm* x 2950mm | 13′1″* x 9′8″  |
| Bedroom 3 | 3600mm x 3250mm  | 11'9" x 10'7"  |