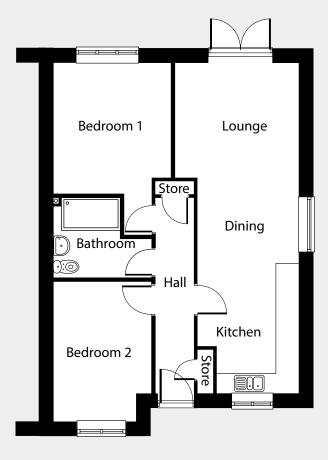

## Warranty

10 year new home warranty provided by ICW

A modern 2 bedroom semi-detached bungalow

The Alder is ideal for seniors, with two generous bedrooms, a family bathroom and a modern open plan kitchen with dining and living areas which open out onto the rear garden.

## GROUND FLOOR

| Kitchen/Dining Area | 6000mm x 2700mm  | 19′8″ x 8′10″  |
|---------------------|------------------|----------------|
| Lounge              | 3525mm x 3050mm  | 11′6″ x 10′0″  |
| Bedroom 1           | 3600mm x 3200mm  | 11′9″ x 10′6″  |
| Bedroom 2           | 3900mm x 2700mm* | 12′9″ x 8′10″* |

\*max