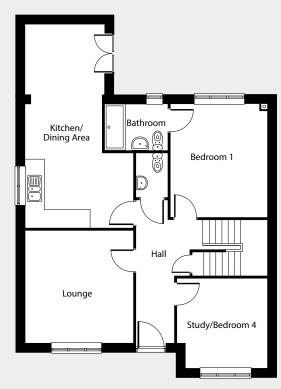

# jaguarestates.com

A spacious 3/4 bedroom detached dormer bungalow

The Birch is the perfect dormer bungalow. Two sizeable double bedrooms, a separate bathroom and generous storage spaces occupy the upper floor. At ground level is the master bedroom with en-suite, optional fourth bedroom and spacious kitchen, dining and living spaces which open onto the rear garden.

#### **GROUND FLOOR**

 Kitchen/Dining Area
 7600mm x 3700mm\*
 24′11″ x 12′1″\*

 Lounge
 3900mm x 3750mm
 12′9″ x 12′3″

 Bedroom 1
 3900mm x 3350mm
 12′9″ x 10′11″

 Study/Bedroom 4
 3100mm x 3100mm
 10′2″ x 10′2″