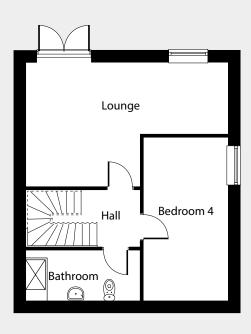

# jaguarestates.com

<sup>\*</sup>max

A contemporary 4 bedroom, 3 storey detached home

The Hawthorn is perfect for family life, with accommodation spread over three storeys.

The lower ground floor houses the spacious lounge which opens out onto the rear garden, a generous bedroom and a bathroom. Moving up to the ground floor you'll find the modern open plan kitchen with dining area, a separate study and the integral garage. Upstairs there are three further bedrooms, the master with an en-suite and the family bathroom.

#### LOWER GROUND FLOOR

Lounge 4000mm\* x 6700mm 13′1″\* x 21′11″ Bedroom 4 2750mm x 5150mm 9′0″ x 16′10″

\*max