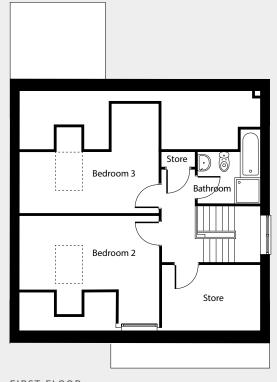

# jaguarestates.com

A spacious 3/4 bedroom detached dormer bungalow

The Birch is the perfect dormer bungalow. Two sizeable double bedrooms, a separate bathroom and generous storage spaces occupy the upper floor. At ground level is the master bedroom with en-suite, optional fourth bedroom and spacious kitchen, dining and living spaces which open onto the rear garden.

## FIRST FLOOR

Bedroom 2 5100mm x 2600mm 16'8" x 8'6" Bedroom 3 5100mm x 2050mm 16'8" x 6'8"